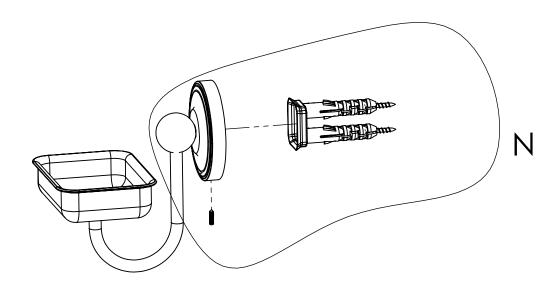

#### **Step 2:** Attach Bracket to Mounting Plate.

Place bracket on mounting plate and secure by tightening set screw as shown below.