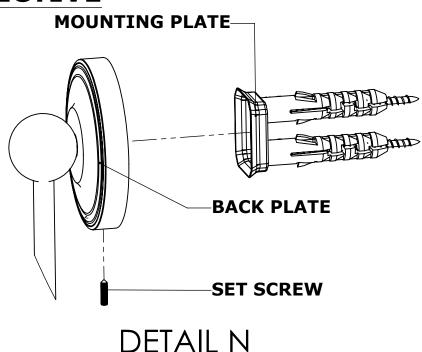

#### **Step 2:** Attach Bracket to Mounting Plate.

Place bracket on mounting plate and secure by tightening set screw as shown below.