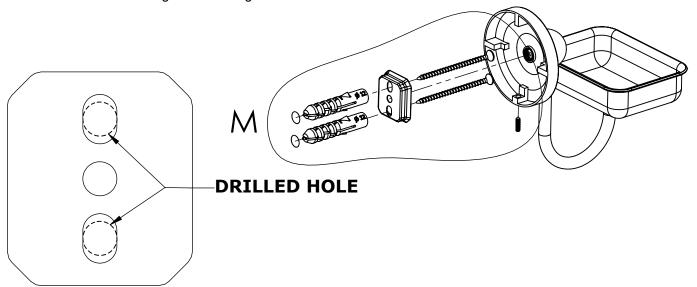

#### Step 1: Drill holes in Wall for screw anchors and attach Mounting Plate to Wall

Determine your desired location for installation and make a mark for the location of the mounting plate. Remove mounting plate from backplate by loosening set screw in backplate as pictured below. Place center hole of mounting plate over mark made above. Make 2 marks where mounting screws will be placed as shown below. Drill hole at each of the marks. (You may substitute other style mounting anchors or screws if desired). Place anchors into the holes made. Place mounting plate over holes and secure to mounting surface using screws as shown below.