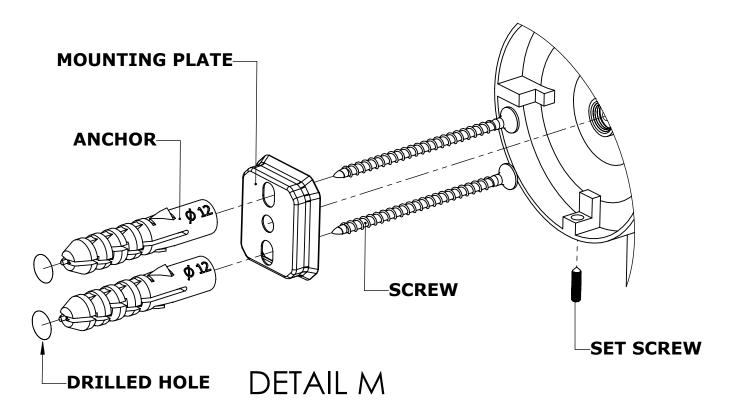

#### Step 1: Drill holes in Wall for screw anchors and attach Mounting Plate to Wall

Determine your desired location for installation and make a mark for the location of the mounting plate. Remove mounting plate from backplate by loosening set screw in backplate as pictured below. Place center hole of mounting plate over mark made above. Make 2 marks where mounting screws will be placed as shown below. Drill hole at each of the marks. (You may substitute other style mounting anchors or screws if desired). Place anchors into the holes made. Place mounting plate over holes and secure to mounting surface using screws as shown below.